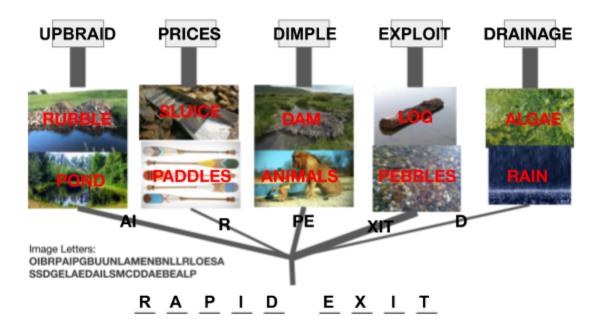

## **Meta 1 Solution**

Puzzle: Miranda Derossi Solution: Michael Chen Answer: RAPIDEXIT

The first step, as normally when pictures are the only element in a puzzle, is to identify the pictures. To help with that, there are "Image Letters" which essentially means that those are all the images jumbled together. From there, the flavor text implies some sort of filtering system. Thus, each meta answer is "filtered" through the images and the letters shared in common are removed. This leaves a seemingly nonsense group of letters: **AIRPEXITD.** However, as the flavor text says "Life's filters remove many impurities, but things can still end up in a jumble." (**#deep**), once the letters are anagrammed, the correct phrase **RAPIDEXIT** is revealed. Rapid...river haha.