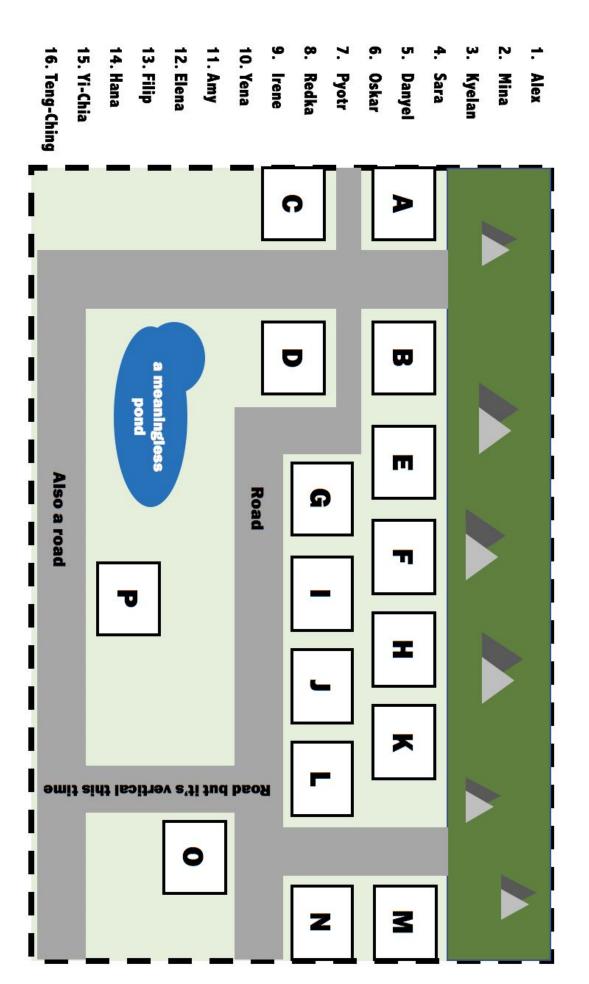

## Transported to a Foreign World

Sixteen friends live in a magical square far away from civilization. They've spent many months exploring the forests, building structures and preparing for an adventure...what are they building? To help, the guardian has given you a few clues about the town and where people kolm (čo¶) – in other words, where people live!

See who lives in the four corners...but first, examine where the four corners meet.

- і. Цўоех вулв лЧлоас а ЈуЧуЦс соЧФ.
- іі. лЧлøа ßÿлв аЧлčhč а Глÿаøа čоЧѰ.
- ііі. Цўоех шив ЈуЧуЦč čоЧѰ.
- iv. 戈aøa ßлhÿd aЧлčhč čoЧΨ.
- v. 🛴 ЈуЧуЦ аЦ хлdčač aß ßxu Глÿаøа čоЧѰ.
- vi.  $\phi$ лčе хлdčač čo $\Psi$  čyл $\Psi$ a $\phi$  a  $\phi$ лčе čyл $\Psi$ a $\phi$ č čo $\Psi$ eл $\eta$ -+<math>y $\eta$ .
- vii. ßÿлв елŋ-‡ÿŋč а ÿхлøлč čоЧѰ daøÿлЧ.
- viii. haxa ßxu ÿÿ-‡ÿač čoЧΨ.
  - ix. ÿxлøл ßÿлв ohčaxč a ÿÿ-‡ÿač čоЧѰ.
  - х. ohčax ßлhÿd ÿлøač čоЧΨ.
- xiii. хлdča флče 戈aøač aß øÿлв флče haxač čoЧѰ.