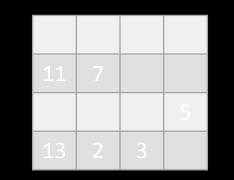

| * MMHHNK                                                                                                                                                  | (accidentally spelled<br>incorrectly)<br>COMMENSUALISM                                                                |
|-----------------------------------------------------------------------------------------------------------------------------------------------------------|-----------------------------------------------------------------------------------------------------------------------|
| \CF+PMMIFMMTMRF         +M+NMBMRPMFTMXF         MF\HMI\+MPFXFI+         F+M#FRMFT       PIRTMM+         IF+\PIT\IF       KIP#ITIF         \UMM       \UMM | KITH<br>KITH<br>FORMAETIONS                                                                                           |
| A,[B+2]:       HFPkF+bF<br>BM4↑PI↑         PIFFR↑HMRF         C:       WIN41MP↑↑F         LEF+                                                            |                                                                                                                       |
|                                                                                                                                                           | When fitting 1 FORMAETIONS, and 5 KITH, 23 is left,<br>and<br>The only word that fills the space of 23 is <b>THOR</b> |