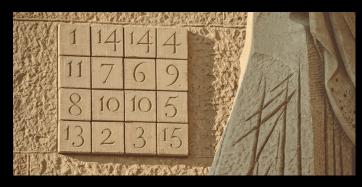

#### MAGIC SQUARE WITH MAGIC SUM 33

->

PASS: SAGRADA

N

7

F

X Y X

 CF+IXIRJ+RB
 MTHFFFENIFFNM