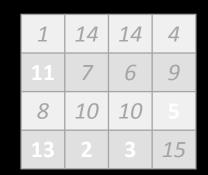

#### MAGIC SQUARE WITH MAGIC SUM 33

->

PASS: SAGRADA

N

7

F

X Y X

 CF+IXIRJ+RB
 MTHFFFENIFFNM

 MMEX+FTM
 XCFTNIEIFMX+TI

 FIMEIFTTRMJI
 FIMEIFTTRMJI

M M ¥ + ♦ I F C M R M 'I F I 4 ₽ S

 $\diamond \diamond \diamond$ 

X1RJMENI+RBMM TR+MHPMR+I IF YOU HAVE VOUCHERED 4.5 YOU MAY GET FREE HINTAGE ON THIS ONE