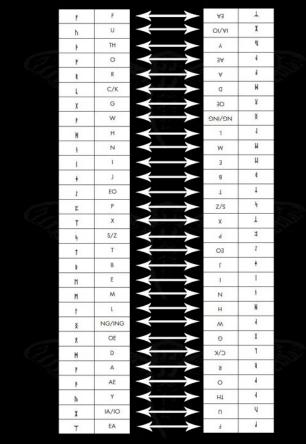

### X R T ↑ ५ T ↾ M M M H I ዞ ↑

0 0 0

8 P X B L 🕸 I X L 🛩 R L C ५ F B N X I F

MFXXLLPR

28906 8642 26522 15794 2086 9238 17582 18178 19966 5066 9238 8642 15794

/ N

| Rune | Letter | Value | Rune | Letter | Value |
|------|--------|-------|------|--------|-------|
| ř    | F      | 2     | ч    | S/Z    | 53    |
| N    | U      | 3     | 1    | Т      | 59    |
| Þ    | TH     | 5     | ₿    | В      | 61    |
| 4    | 0      | 7     | М    | E      | 67    |
| R    | R      | 11    | M    | м      | 71    |
| k    | C/K    | 13    | 1    | L      | 73    |
| χ    | G      | 17    | ×    | NG/ING | 79    |
| 4    | w      | 19    | 8    | OE     | 83    |
| Ħ    | Н      | 23    | M    | D      | 89    |
| ł    | N      | 29    | 4    | A      | 97    |
| I    | I      | 31    | 1    | AE     | 101   |
| +    | J      | 37    | ħ    | Y      | 103   |
| 1    | EO     | 41    | X    | IA/IO  | 107   |
| X    | Р      | 43    | ٣    | EA     | 109   |
| ۲    | X      | 47    |      |        |       |

# RUNIC GEMATRIA Gematria<sup>SH</sup>Primus

Substitution key for decrypting Runes Warning 3301

₽ГІСРМКП+М५F+Р∫КН ТМF+МВF५НГІКМРМН МВКМР५F₽FГМ