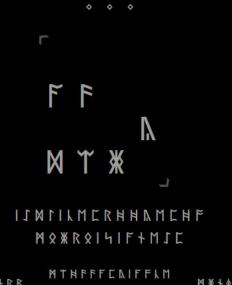

### X R T ↑ ५ T ↾ M M M H I ዞ ↑

0 0 0

8 P X B L 🕸 I X L 🛩 R L C ५ F B N X I F

MFXXLLPR

28906 8642 26522 15794 2086 9238 17582 18178 19966 5066 9238 8642 15794

/ N

| Rune | Letter | Value | Rune | Letter | Value |
|------|--------|-------|------|--------|-------|
| ř    | F      | 2     | ч    | S/Z    | 53    |
| N    | U      | 3     | 1    | Т      | 59    |
| Þ    | TH     | 5     | ₿    | В      | 61    |
| 4    | 0      | 7     | М    | E      | 67    |
| R    | R      | 11    | M    | м      | 71    |
| k    | C/K    | 13    | 1    | L      | 73    |
| χ    | G      | 17    | ×    | NG/ING | 79    |
| 4    | w      | 19    | 8    | OE     | 83    |
| Ħ    | Н      | 23    | M    | D      | 89    |
| ł    | N      | 29    | 4    | A      | 97    |
| I    | I      | 31    | 1    | AE     | 101   |
| +    | J      | 37    | ħ    | Y      | 103   |
| 1    | EO     | 41    | X    | IA/IO  | 107   |
| X    | Р      | 43    | ٣    | EA     | 109   |
| ۲    | X      | 47    |      |        |       |

# XRT↑৸T↑MMMHHI₽↑ -> GREAT SEAL EYE SHIFT = CAESER 1782

> < <</p>

BPXBLAIXLP<br/>RLEYFBNXIF-> N IS NOVUS ORDO **BLANK** SUM = GEMMATRIA(**SECLORUM**) =<br/>298

MFXXLLPR

28906 8642 26522 15794 2086 9238 17582 18178 19966 5066 9238 8642 15794 / N