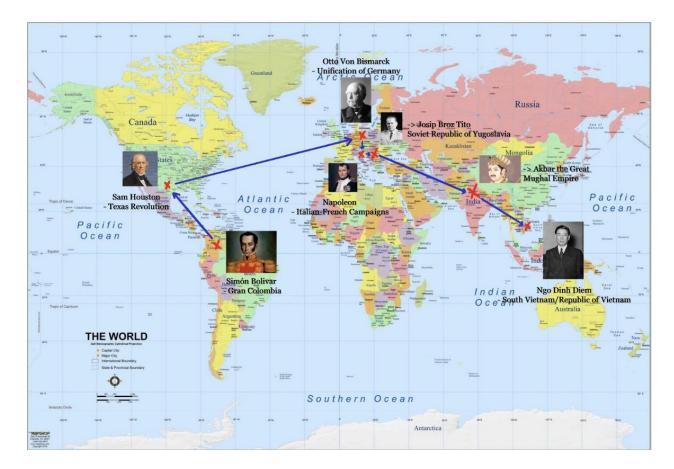

## **Bon Voyage**

**ANSWER:** WATCHER Written by: Nathan James

The map shows images of influential political leaders of currently non-existent nations, with X marks nearby to confirm the general location of their territory.

The second page has 26 mash-up flags; a flag of a currently non-existent nation paired with a <u>naval</u> <u>flag code</u> blended in aspect ratio and color to match. As each naval flag code assigns a letter, the solution is extracted by taking the letters assigned by the flag codes paired with each of the flags of the nations represented on the map and "traveling" from Bolivar -> Ngo Dinh Diem, giving the answer of **WATCHER**.